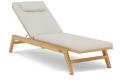

# designed by Matthew Townsend





**FEATURES** 

knock-down (backrest)

OPTIONS

protective cover

#### Available in

FRAME - FINISHING



HFTB CF165 teak brushed toscana FR



HFTB C145 teak brushed salty white FR



HFTS T007 teak scuro textiles black







# **Suggested colour combinations**



TE TOSCANA 1







#### 2-seater sofa

### **Technical drawing**







#### Maintenance

To maintain and protect your Manutti pieces, we've developed a series of products that will guarantee their extended lifespan and your carefree enjoyment for many years to come.

- Manutti Care line kit
- Cushion Boxes
- Protective Covers









#### **More in this collection**









VIEW COLLECTION

## **Matching collections**