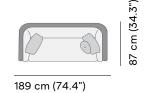

# designed by Matthew Townsend





**FEATURES** 

knock-down (backrest)

OPTIONS

protective cover

#### Available in

FRAME - FINISHING



HFTB CF165 teak brushed toscana FR



HFTB C145 teak brushed salty white FR



HFTS T007 teak scuro textiles black







# **Suggested colour combinations**



TE TOSCANA 1







#### 2-seater sofa

### **Technical drawing**







#### Maintenance

To maintain and protect your Manutti pieces, we've developed a series of products that will guarantee their extended lifespan and your carefree enjoyment for many years to come.

- Manutti Care line kit
- Cushion Boxes
- Protective Covers









#### **More in this collection**









VIEW COLLECTION

## **Matching collections**