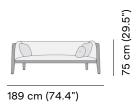

# designed by Matthew Townsend





**FEATURES** 

knock-down (backrest)

OPTIONS

protective cover

#### Available in

FRAME - FINISHING



HFTB CF165 teak brushed toscana FR



HFTB C145 teak brushed salty white FR



HFTS T007 teak scuro textiles black







# **Suggested colour combinations**



TE TOSCANA 1







#### 2-seater sofa

### **Technical drawing**







#### Maintenance

To maintain and protect your Manutti pieces, we've developed a series of products that will guarantee their extended lifespan and your carefree enjoyment for many years to come.

- Manutti Care line kit
- Cushion Boxes
- Protective Covers









#### **More in this collection**









VIEW COLLECTION

## **Matching collections**