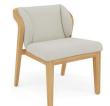

# designed by Matthew Townsend





**FEATURES** 

knock-down (backrest)

OPTIONS

protective cover

#### Available in

FRAME - FINISHING



HFTB CF165 teak brushed toscana FR



HFTB C145 teak brushed salty white FR



HFTS T007 teak scuro textiles black







# **Suggested colour combinations**



TE TOSCANA 1







#### 2-seater sofa

### **Technical drawing**







#### Maintenance

To maintain and protect your Manutti pieces, we've developed a series of products that will guarantee their extended lifespan and your carefree enjoyment for many years to come.

- Manutti Care line kit
- Cushion Boxes
- Protective Covers









#### **More in this collection**









VIEW COLLECTION

## **Matching collections**