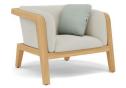

# designed by Matthew Townsend





**FEATURES** 

knock-down (backrest)

OPTIONS

protective cover

#### Available in

FRAME - FINISHING



HFTB CF165 teak brushed toscana FR



HFTB C145 teak brushed salty white FR



HFTS T007 teak scuro textiles black







# **Suggested colour combinations**



TE TOSCANA 1







#### 2-seater sofa

### **Technical drawing**







#### Maintenance

To maintain and protect your Manutti pieces, we've developed a series of products that will guarantee their extended lifespan and your carefree enjoyment for many years to come.

- Manutti Care line kit
- Cushion Boxes
- Protective Covers









#### **More in this collection**









VIEW COLLECTION

## **Matching collections**