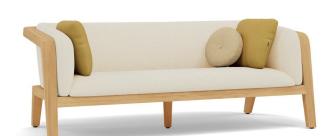

# designed by Matthew Townsend





**FEATURES** 

knock-down (backrest)

OPTIONS

protective cover

#### Available in

FRAME - FINISHING



HFTB CF165 teak brushed toscana FR



HFTB C145 teak brushed salty white FR



HFTS T007 teak scuro textiles black







# **Suggested colour combinations**



TE TOSCANA 1







#### 2-seater sofa

### **Technical drawing**







#### Maintenance

To maintain and protect your Manutti pieces, we've developed a series of products that will guarantee their extended lifespan and your carefree enjoyment for many years to come.

- Manutti Care line kit
- Cushion Boxes
- Protective Covers









#### **More in this collection**









VIEW COLLECTION

## **Matching collections**