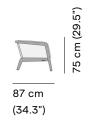

# designed by Matthew Townsend





**FEATURES** 

knock-down (backrest)

OPTIONS

protective cover

#### Available in

FRAME - FINISHING



HFTB CF165 teak brushed toscana FR



HFTB C145 teak brushed salty white FR



HFTS T007 teak scuro textiles black







# **Suggested colour combinations**



TE TOSCANA 1







#### 2-seater sofa

### **Technical drawing**







#### Maintenance

To maintain and protect your Manutti pieces, we've developed a series of products that will guarantee their extended lifespan and your carefree enjoyment for many years to come.

- Manutti Care line kit
- Cushion Boxes
- Protective Covers









#### **More in this collection**









VIEW COLLECTION

## **Matching collections**